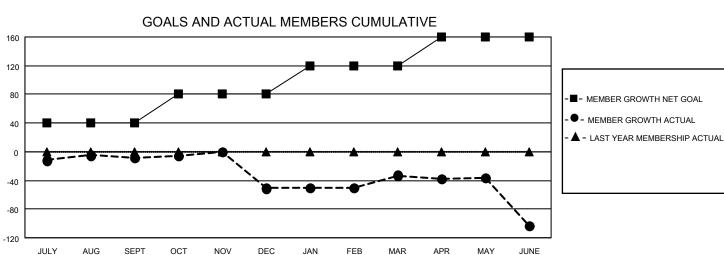

## MONTHLY MEMBERSHIP PROGRESS REPORT

LOCATION ARIZONA District 21 S Results as of: 6/30/2021

| Clubs         |               |             |               | Members               |                        |                         |                                                    |  |
|---------------|---------------|-------------|---------------|-----------------------|------------------------|-------------------------|----------------------------------------------------|--|
|               | RESULTS FOR   | R 2020-2021 |               | RESULTS FOR 2020-2021 |                        |                         |                                                    |  |
| QUARTER       | NEW CLUB GOAL | NEW CLUBS   | DROPPED CLUBS | QUARTER MEME          | BER GROWTH NET<br>GOAL | MEMBER GROWTH<br>ACTUAL | DROPPED<br>MEMBERS ACTUAL<br>(including transfers) |  |
| JULY/AUG/SEPT | 1             | 0           | 0             | JULY/AUG/SEPT         | 40                     | 65                      | 56                                                 |  |
| OCT/NOV/DEC   | 1             | 0           | 0             | OCT/NOV/DEC           | 40                     | 39                      | 77                                                 |  |
| JAN/FEB/MAR   | 2             | 1           | 0             | JAN/FEB/MAR           | 40                     | 97                      | 68                                                 |  |
| APR/MAY/JUNE  | 1             | 0           | 0             | APR/MAY/JUNE          | 40                     | 30                      | 97                                                 |  |