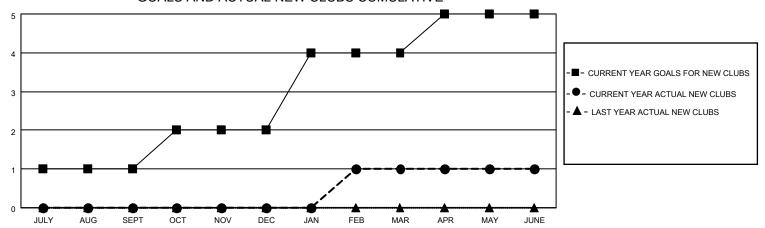

## MONTHLY MEMBERSHIP PROGRESS REPORT

LOCATION ARIZONA District 21 S Results as of: 6/30/2021

| Clubs         |               |             |               | Members               |                        |                         |                                                    |  |
|---------------|---------------|-------------|---------------|-----------------------|------------------------|-------------------------|----------------------------------------------------|--|
|               | RESULTS FOR   | R 2020-2021 |               | RESULTS FOR 2020-2021 |                        |                         |                                                    |  |
| QUARTER       | NEW CLUB GOAL | NEW CLUBS   | DROPPED CLUBS | QUARTER MEME          | BER GROWTH NET<br>GOAL | MEMBER GROWTH<br>ACTUAL | DROPPED<br>MEMBERS ACTUAL<br>(including transfers) |  |
| JULY/AUG/SEPT | 1             | 0           | 0             | JULY/AUG/SEPT         | 40                     | 65                      | 56                                                 |  |
| OCT/NOV/DEC   | 1             | 0           | 0             | OCT/NOV/DEC           | 40                     | 39                      | 77                                                 |  |
| JAN/FEB/MAR   | 2             | 1           | 0             | JAN/FEB/MAR           | 40                     | 97                      | 68                                                 |  |
| APR/MAY/JUNE  | 1             | 0           | 0             | APR/MAY/JUNE          | 40                     | 30                      | 97                                                 |  |

## GOALS AND ACTUAL NEW CLUBS CUMULATIVE

| DROPPED CLUBS: 0                         |    | 27 CLUBS OF 51 ADDED 1 OR MORE | GENDER DISTRIBUTION        |              |      |
|------------------------------------------|----|--------------------------------|----------------------------|--------------|------|
|                                          |    | NEW MEMBERS                    | MALE                       | 614 (54.43%) |      |
|                                          |    | 1                              | FEMALE                     | 514 (45.57%) |      |
| DROPPED MEMBERS                          |    |                                |                            |              |      |
| DECEASED                                 | 29 | CLICK HERE FOR CUMULATIVE      | TOTAL FAMILY UNIT MEMBERS  |              | 289  |
| CLUB CANCELLED 0   OTHER 269   TOTAL 298 |    | MEMBERSHIP DATA                | FAMILY MEMBERS PAYING HALF |              | 4.47 |
|                                          |    |                                |                            |              | 147  |
|                                          |    |                                |                            |              |      |